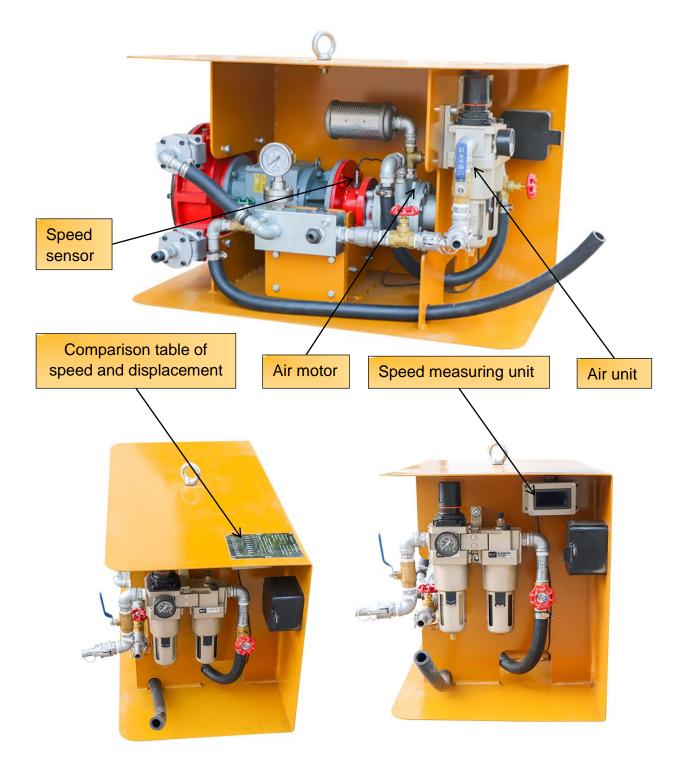

## 3. Technology Sheet:

| Model                    | LDUH15A-A                      |
|--------------------------|--------------------------------|
| Pumping output           | 100-600 L/h                    |
| Air motor power          | 4 KW                           |
| Hose ID                  | 16 mm                          |
| Air pressure             | 7 bar                          |
| Air consumption          | 3 m³ /min                      |
| Air/Water connection     | Quick coupler 3/4"             |
| Conveying water pressure | Min. 4 bar<br>Max. 8.5 bar     |
| Dimension                | 820 $	imes$ 497 $	imes$ 500 mm |
| Weight                   | 160 Kg                         |