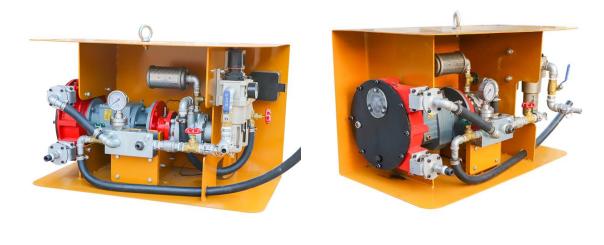

and maintain;
- Lightweight and easy to move.





## 3. Technology Sheet:

| Model                    | LDUH15A-A                      |
|--------------------------|--------------------------------|
| Pumping output           | 100-600 L/h                    |
| Air motor power          | 4 KW                           |
| Hose ID                  | 16 mm                          |
| Air pressure             | 7 bar                          |
| Air consumption          | 3 m³ /min                      |
| Air/Water connection     | Quick coupler 3/4"             |
| Conveying water pressure | Min. 4 bar<br>Max. 8.5 bar     |
| Dimension                | 820 $	imes$ 497 $	imes$ 500 mm |
| Weight                   | 160 Kg                         |







### 4. Machine Pictures Gallery:







# Zhengzhou Lead Equipment Co., Ltd.

Add: Xisihuan Ring-Road East, Tielu, Xiliu lake sub-district, Zhongyuan District, Zhengzhou, Henan

Website: <u>www.leadcrete.com</u>

Email: <a href="mailto:sales@leadcrete.com">sales@leadcrete.com</a>