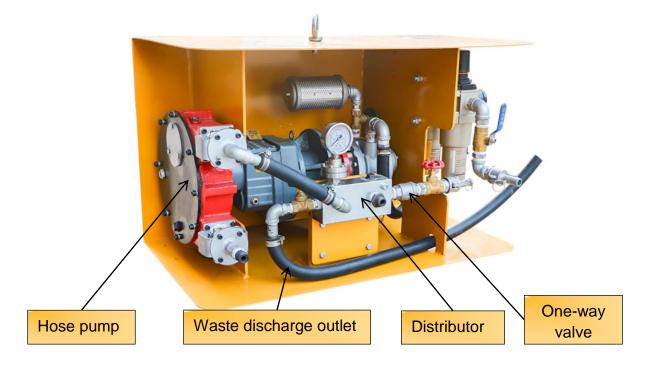

#### LDUH15A-A Dosing unit for shotcrete with automatic regulation

### 1. <u>Description:</u>

LDUH15A-A is a compact, safe and reliable liquid dosing unit. It is designed to add additives for dry and wet spraying. It's driven by compressed air, which makes the machine more compact, safe, and reliable in structure.

All components which come into contact with additives are made of highquality materials. This enables a reliable and durable operation. The pump even withstands a dry run.

Accurate dosing of liquid admixtures becomes very easy with this device. Connect the water and air hose to the valves, place the suction lance into the additive tank, start the pump and adjust the required dosing with the air valve.

2. Features:











### ADVANTAGES AND BENEFITS:

- Direct drive 4kw air motor;
- Precise dosing;
- For dry and wet spraying;
- Little rebound;
- Infinite regulation;
- Dry run resistant;
- Pressure gauges, pressure visible;
- One-way valve, for drinking water protection;
- Easy to operate and maintain;
- Lightweight and easy to move.





## 3. Technology Sheet:

| Model                    | LDUH15A-A                      |
|--------------------------|--------------------------------|
| Pumping output           | 100-600 L/h                    |
| Air motor power          | 4 KW                           |
| Hose ID                  | 16 mm                          |
| Air pressure             | 7 bar                          |
| Air consumption          | 3 m³ /min                      |
| Air/Wat