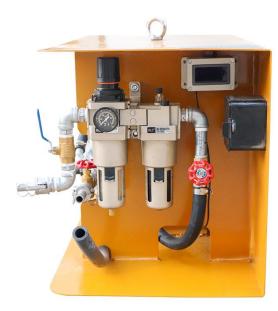

nd maintain;
- Lightweight and easy to move.





## 3. Technology Sheet:

| Model                    | LDUH15A-A                      |
|--------------------------|--------------------------------|
| Pumping output           | 100-600 L/h                    |
| Air motor power          | 4 KW                           |
| Hose ID                  | 16 mm                          |
| Air pressure             | 7 bar                          |
| Air consumption          | 3 m³ /min                      |
| Air/Water connection     | Quick coupler 3/4"             |
| Conveying water pressure | Min. 4 bar<br>Max. 8.5 bar     |
| Dimension                | 820 $	imes$ 497 $	imes$ 500 mm |
| Weight                   | 160 Kg                         |







### 4. Machine Pictures Gallery:







# Zhengzhou Lead Equipment Co., Ltd.

Add: Xisihuan Ring-Road East, Tielu, Xiliu lake sub-district, Zhongyuan District, Zhengzhou, Henan

Website: <u>www.leadcrete.com</u>

Email: <a href="mailto:sales@leadcrete.com">sales@leadcrete.com</a>