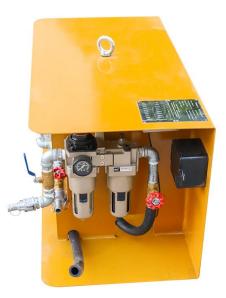

maintain;
- Lightweight and easy to move.





## 3. Technology Sheet:

| Model                    | LDUH15A-A                      |
|--------------------------|--------------------------------|
| Pumping output           | 100-600 L/h                    |
| Air motor power          | 4 KW                           |
| Hose ID                  | 16 mm                          |
| Air pressure             | 7 bar                          |
| Air consumption          | 3 m³ /min                      |
| Air/Water connection     | Quick coupler 3/4"             |
| Conveying water pressure | Min. 4 bar<br>Max. 8.5 bar     |
| Dimension                | 820 $	imes$ 497 $	imes$ 500 mm |
| Weight                   | 160 Kg                         |







### 4. Machine Pictures Gallery:







# Zhengzhou Lead Equipment Co., Ltd.

Add: Xisihuan Ring-Road East, Tielu, Xiliu lake sub-district, Zhongyuan District, Zhengzhou, Henan

Website: <u>www.leadcrete.com</u>

Email: <a href="mailto:sales@leadcrete.com">sales@leadcrete.com</a>