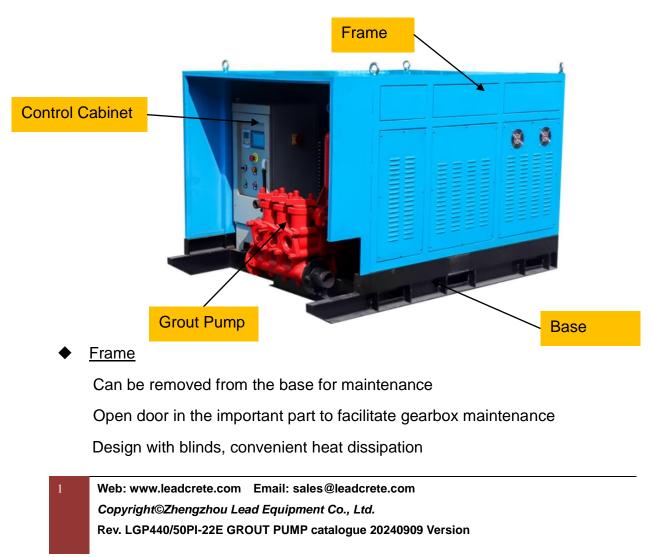

Crankcase and gearbox integrated design, so reliable operation, long service life, and small volume and lightweight

CE (150) A TÜVRheinland® Precisely Right.