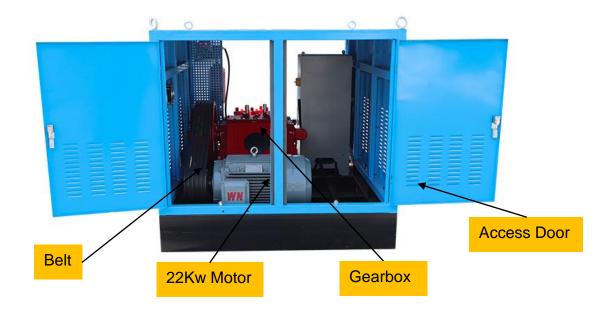

#### Power unit

Power 22Kw motor to the gearbox by a belt drive

Mature and reliable frequency converter speed regulating drive

Gearbox

Using inclined gear transmission, stable, safe and reliable operation

Crankcase and gearbox integrated design, so reliable operation, long service life, and small volume and lightweight

CE (150) A TÜVRheinland® Precisely Right.