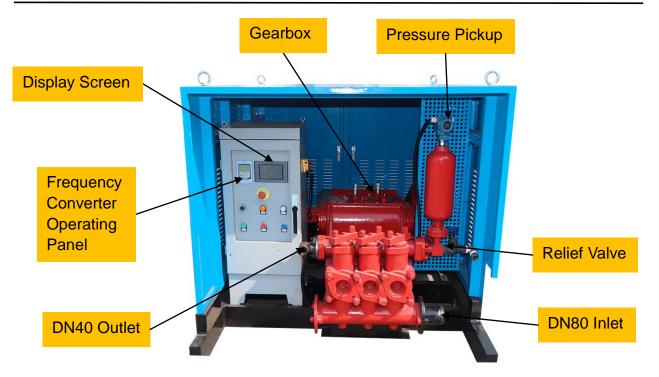

#### Power unit

Power 22Kw motor to the gearbox by a belt drive

Mature and reliable frequency converter speed regulating drive

Gearbox

Using inclined gear transmission, stable, safe and reliable operation

It is provided with five dust seals on the pull rod to prevent the hydraulic mud from coming into the power end and the lubricating oil filter.

Relief Valve: When the pressure exceeds the allowable pressure, the overflow valve will automatically open and the working cylinder will stop working

#### <u>Control system (safe, and easy to operate)</u>

The infinite change of pressure and flow

Advanced artificial intelligence control is adopted, which is used to realize the display and control of pressure numbers, with the function of instantaneous flow display and accumulation.