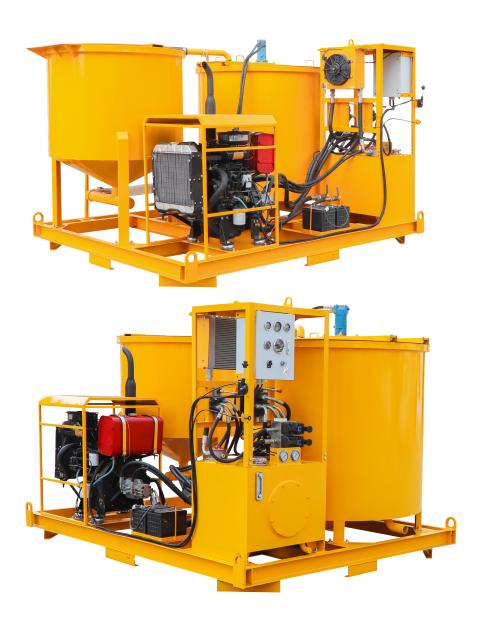

| 26 Kw            |
| Cooling                                                                      | Water            |
| Overall dimension                                                            | 3210*2200*1910mm |
| Weight                                                                       | 1650KG           |
| We reserve the right to change technical specifications without prior notice |                  |













Heavy-duty slurry pump for recirculating and discharging

Special design and machining squeeze hose valves with long service life











Diesel engine has strong power, paired with hydraulic system, the usage scenarios of the equipment are more flexible and diverse



Clear instrument panel, simple and convenient control







### Machine Pictures Gallery:



# Zhengzhou Lead Equipment Co., Ltd.

Add: Xisihuan Ring-Road East, Tielu, Xiliu lake sub-district, Zhongyuan District, Zhengzhou, Henan

Web: https://www.leadcrete.com E-Mail: sales@leadcrete.com