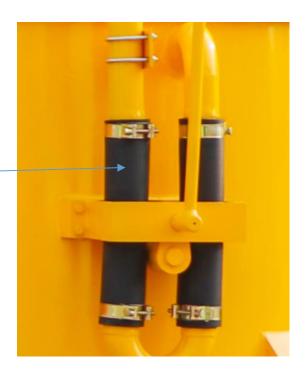

Heavy-duty slurry pump for recirculating and discharging

Special design and machining squeeze hose valves with long service life

Diesel engine has strong power, paired with hydraulic system, the usage scenarios of the equipment are more flexible and diverse