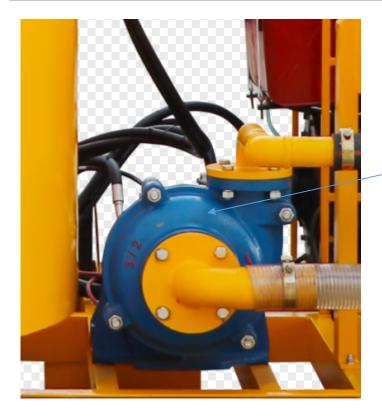

Heavy-duty slurry pump for recirculating and discharging

Special design and machining squeeze hose valves with long service life

Diesel engine has strong power, paired with hydraulic system, the usage scenarios of the equipment are more flexible and diverse