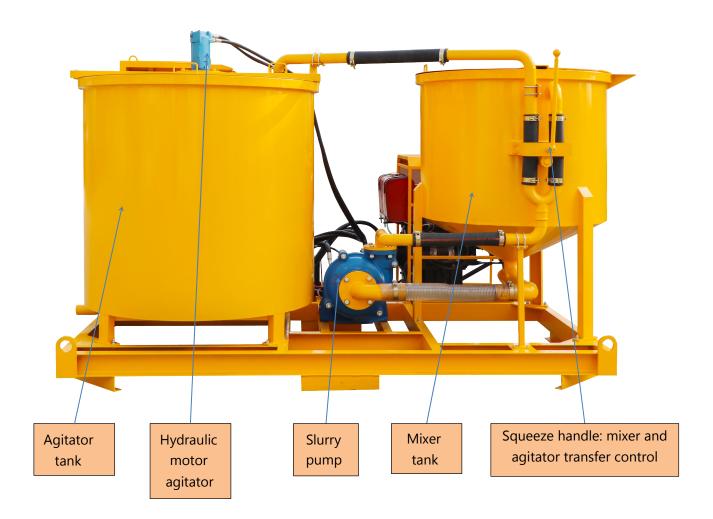

### Product description:

LMA800-1500D Colloidal cement bentonite slurry grout mixer is a combination consist of a steel sheet cylindrical mixer tank heavy-duty slurry pump and agitator tank, set-up on a strong base frame. The slurry is mixed through a high speed vortex produced by a special pump which, after sucking the material from the bottom of the mixer tank, sends it back tangentially into the same tank in order to get highest possible efficiency. By this process it is possible to obtain homogeneous colloidal and high quality mixtures within a very short period of time. After mixing, this mixtures are pumped into the agitator tank with slow speed mixing paddles by the above same pump.

When the mixtures in mixer tank are completely pumped out, to shift the specially design handle valve to continue to mix the next cycle slurry.

#### Main Features:

- High speed mixing and high efficiency to achieve continuous mixing;
- Simple structure, easy assemble;
- Mixer and agitator switch by using squeeze handle, great reliability and simple to operate;
- Diesel engine has strong power, paired with hydraulic system, the usage scenarios of the equipment are more flexible and diverse.