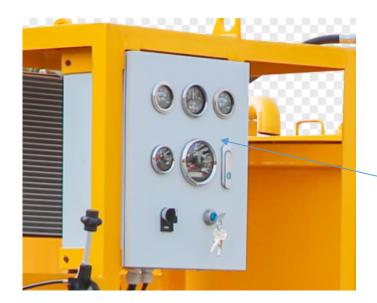

L/min         |
| Diesel engine power                                                          | 26 Kw            |
| Cooling                                                                      | Water            |
| Overall dimension                                                            | 3210*2200*1910mm |
| Weight                                                                       | 1650KG           |
| We reserve the right to change technical specifications without prior notice |                  |













Heavy-duty slurry pump for recirculating and discharging

Special design and machining squeeze hose valves with long service life











Diesel engine has strong power, paired with hydraulic system, the usage scenarios of the equipment are more flexible and diverse



Clear instrument panel, simple and convenient control







### Machine Pictures Gallery:



# Zhengzhou Lead Equipment Co., Ltd.

Add: Xisihuan Ring-Road East, Tielu, Xiliu lake sub-district, Zhongyuan District, Zhengzhou, Henan

Web: https://www.leadcrete.com E-Mail: sales@leadcrete.com