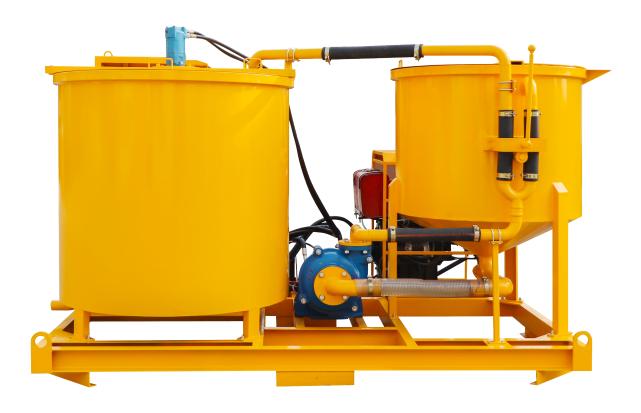

### Product description:

LMA800-1500D Colloidal cement bentonite slurry grout mixer is a combination consist of a steel sheet cylindrical mixer tank heavy-duty slurry pump and agitator tank, set-up on a strong base frame. The slurry is mixed through a high speed vortex produced by a special pump which, after sucking the material from the bottom of the mixer tank, sends it back tangentially into the same tank in order to get highest possible efficiency. By this process it is possible to obtain homogeneous colloidal and high quality mixtures within a very short period of time. After mixing, this mixtures are pumped into the agitator tank with slow speed mixing paddles by the above same pump.

### Machine Pictures Gallery: